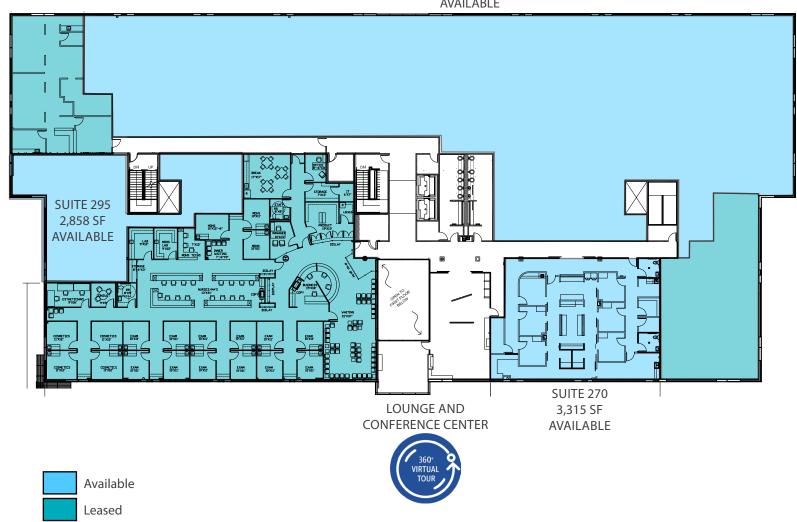

## GREENHOUSE MEDICAL PLAZA

2051 Greenhouse Road | Houston, TX 77084

Second Floor 24,786 SF Available

> SUITE 210 18,613 SF AVAILABLE